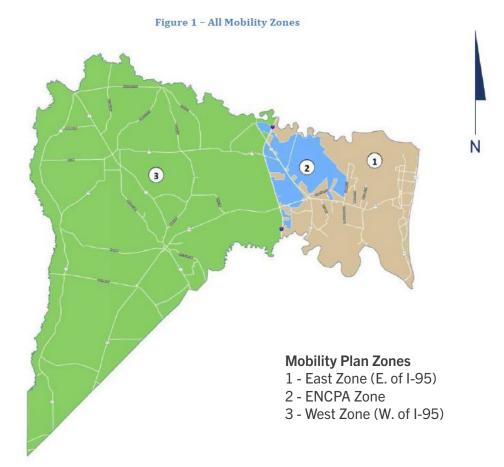

#### ENCPA ZONE

| LAND USE CATEGORY  | MOBILITY FEE                     |
|--------------------|----------------------------------|
| Residential        | \$3,976.24 per Dwelling<br>Unity |
| Commercial/Retail  | \$4,938.52 per 1,000 SF          |
| Office/Office Park | \$3,365.66 per 1,000 SF          |
| Industrial         | \$1,715.69 per 1,000 SF          |

# EAST AND WEST ZONE MOBILITY FEES

| ITE CODE | RESIDENTIAL             | QUANTITY | / RANGE |        | ZONE 1 (EAST) | ZONE 3 (WEST) |
|----------|-------------------------|----------|---------|--------|---------------|---------------|
|          | LAND USE TYPE           | MIN      | MAX     | UNITS  |               |               |
| 210      | Single Family Detached  |          |         | PER DU | \$3,989.51    | \$4,434.28    |
| 220      | Low-Rise Attached       |          |         | PER DU | \$3,093.56    | \$3,438.44    |
| 221      | Mid-Rise Attached       | -        |         | PER DU | \$2,299.04    | \$2,555.35    |
| 251      | Senior Detached Housing | -        |         | PER DU | \$1,804.58    | \$2,005.76    |

#### EAST AND WEST ZONE MOBILITY FEES (CONTINUED)

| ITE CODE | NON-RESIDENTIAL                         | QUANTITY RANGE |       |                          | EAST OF I-95 | WEST OF I-95 |
|----------|-----------------------------------------|----------------|-------|--------------------------|--------------|--------------|
|          | LAND USE TYPE                           | MIN            | MAX   | UNITS                    |              |              |
| 110      | Industrial                              |                |       | SF                       | \$1,721.42   | \$1,912.77   |
| 130      | Industrial Park                         |                |       | SF                       | \$1,169.59   | \$1,299.61   |
| 150      | Warehouse                               |                |       | SF                       | \$528.44     | \$565.51     |
| 310      | Hotel                                   |                |       | Room                     | \$2,055.04   | \$2,256.49   |
| 560      | Church                                  | 0              | 1,275 | Per Seat                 | \$0.00       | \$0.00       |
| 560      | Church                                  | 1,276          |       | Per Seat                 | \$164.82     | \$183.20     |
| 565      | Day Care Center                         |                |       | Student                  | \$1,301.18   | \$1,447.56   |
| 610      | Hospital                                |                |       | SF                       | \$3,720.48   | \$4,134.06   |
| 630      | Clinic                                  |                |       | SF                       | \$13,243.79  | \$14,716.01  |
| 710      | General Office                          |                |       | SF                       | \$3,380.36   | \$3,756.13   |
| 720      | Medical/Dental Office                   |                |       | SF                       | \$12,077.67  | \$13,420.26  |
| 760      | Research and Development Center         |                |       | SF                       | \$3,907.89   | \$4,342.30   |
| 820      | Shopping Center                         |                |       | SF                       | \$6,305.10   | \$7,005.11   |
| 848      | Tire Store                              |                |       | SF                       | \$5,196.52   | \$5,773.45   |
| 850      | Supermarket                             |                |       | SF                       | \$17,294.21  | \$19,214.26  |
| 862      | Home Improvement Store                  |                |       | SF                       | \$4,511.93   | \$5,012.86   |
| 881      | Pharmacy with Drive-Thru                |                |       | SF                       | \$14,088.49  | \$15,652.64  |
| 912      | Drive-In Bank                           |                |       | SF                       | \$16,733.32  | \$18,591.10  |
| 934      | Fast Food with Drive-Thru               |                |       | SF                       | \$59,590.30  | \$66,206.19  |
| 943      | Automobile Parts and Service<br>Center  |                |       | SF                       | \$4,119.89   | \$4,577.29   |
| 960      | Super Convenience Market/Gas<br>Station |                |       | Vehicle Fuel<br>Stations | \$25,668.00  | \$28,517.74  |